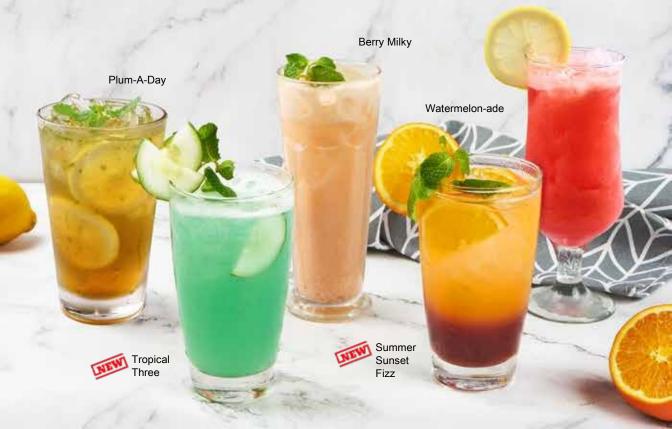

# **SPECIALTY DRINKS**

| Iced Tea (Refillable) |  |
|-----------------------|--|
| Lemonade              |  |
| Ripe Mango Shake      |  |
| Watermelon Shake      |  |
| Mint For You          |  |

| Plum-A-Day         | 195 |
|--------------------|-----|
| Berry Milky        | 195 |
| Watermelon-ade     | 195 |
| Tropical Three     | 195 |
| Summer Sunset Fizz | 195 |
|                    |     |