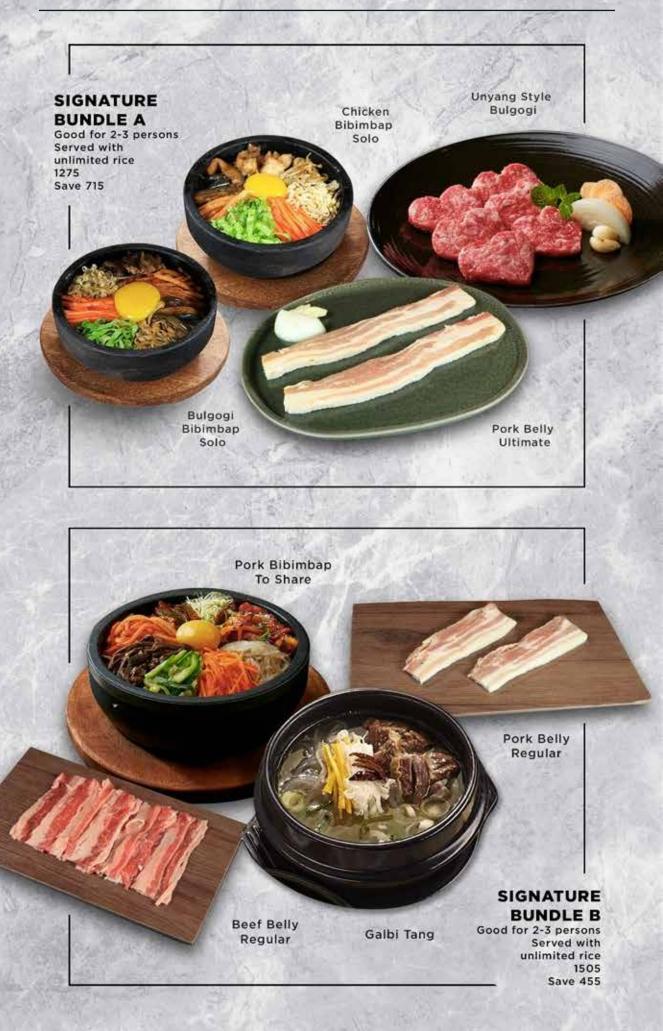

#### SIGNATURE BUNDLE C Good for 2-3 persons Served with unlimited rice

Served with unlimited rice 2275 Save 450

Spicy Tteok-bokki

Marinated Boneless Short Ribs

Marinated Pork Belly

### INCLUDES 6 KINDS OF REFILLABLE SIDE DISHES

Galbi Tang

#### MARINATED BONELESS SHORT RIBS

Good for 1-2 persons Boneless short ribs BBQ, Bulgogi sauce. Unlimited rice. 1075

#### UNYANG STYLE BULGOGI Good for 1-2 persons

Beef Chuck Eye, Bulgogi sauce. Unlimited rice. 795

8°<sup>2</sup> NY STEAK Served with unlimited rice 1205