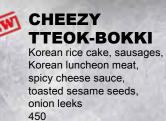

### **ALA CARTE** SALADS & STARTERS

**KOREAN JAPCHAE** Glass noodles, beef, Korean rice cake, red and green bell peppers, onions 450

SPICY TTEOK-BOKKI Korean fish cake, Korean rice cake, onion leeks

275