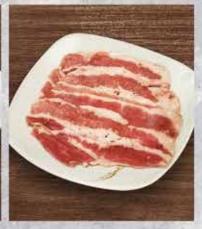

# **TOP BLADE**(80g) 375

MARINATED BEEF BELLY(80g) 395

MARINATED PORK BELLY(80g) 350

INCLUDES 6 KINDS OF REFILLABLE SIDE DISHES AND 1 CUP OF RICE

Not valid with Bank promotions and discounts. Prices are VAT inclusive and subject to 7.5 service charge.