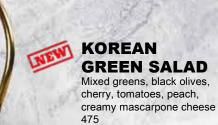

#### BULGOGI SALAD Mixed greens, spicy korean

dressing, mandarin orange, glazed pecan Add Beef Bulgogi for 95 475